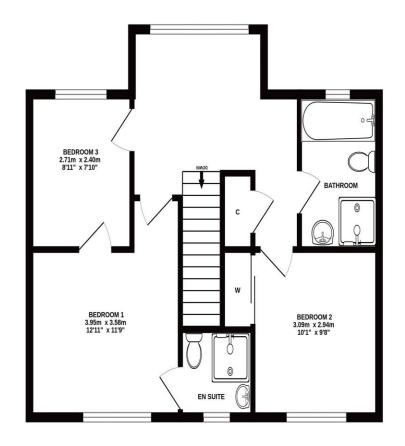

#### Gross Internal Floor Size 108 m<sup>2</sup>

#### GROUND FLOOR

**1ST FLOOR** 

#### ALL MEASUREMENTS TAKEN AT WIDEST POINT.

Whilst every attempt has been made to ensure the accuracy of the floorplan contained here, measurements of doors, windows, rooms and any other items are approximate and no responsibility is taken for any error, omission or mis-statement. This plan is for illustrative purposes only and should be used as such by any prospective purchaser. The services, systems and appliances shown have not been tested and no guarantee as to their operability or efficiency can be given. Made with Metropix ©2024 Donald Ross Residential, unlike most estate agents who are part of a franchise group or PLC, are privately owned and completely independent. Independence allows us to offer our clients a genuinely personal service geared solely towards the very best advice and assistance when selling your home. Donald Ross Residential was formed in 1985 and is one of Ayrshire's longest established estate agents. With a highly qualified and experienced team, Donald Ross Residential is the Estate Agent of choice when you are considering buying or selling your home. Donald Ross Residential is proud to be members of The Property Ombudsman for Estate Agents. We have done everything possible to ensure that the details included in this property schedule were correct at the time of going to print. Donald Ross will not be held liable for errors or omissions in this property schedule. We recommend that all home buyers view the home report before committing to purchase a property. ©2009 Donald Ross. All rights reserved.