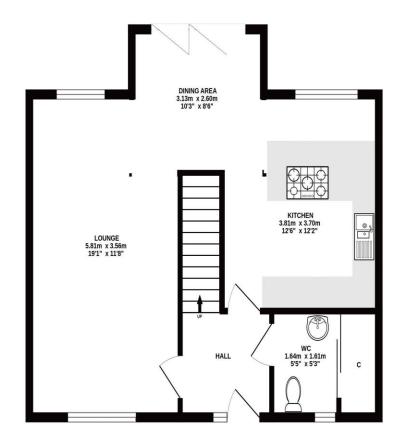

#### Gross Internal Floor Size 108 m<sup>2</sup>

#### GROUND FLOOR

**1ST FLOOR** 

#### ALL MEASUREMENTS TAKEN AT WIDEST POINT.

Whilst every attempt has been made to ensure the accuracy of the floorplan contained here, measurements of doors, windows, rooms and any other items are approximate and no responsibility is taken for any error, omission or mis-statement. This plan is for illustrative purposes only and should be used as such by any prospective purchaser. The services, systems and appliances shown have not been tested and no guarantee as to their operability or efficiency can be given. Made with Metropix ©2024 Donald Ross Residential, unlike most estate agents who are part of a franchise group or PLC, are privately owned and completely independent. Independence allows us to offer our clients a genuinely personal service geared solely towards the very best advice and assistance when selling your home. Donald Ross Residential was formed in 1985 and is one of Ayrshire's longest established estate agents. With a highly qualified and experienced team, Donald Ross Residential is the Estate Agent of choice when you are considering buying or selling your home. Donald Ross Residential is proud to be members of The Property Ombudsman for Estate Agents. We have done everything possible to ensure that the details included in this property schedule were correct at the time of going to print. Donald Ross will not be held liable for errors or omissions in this property schedule. We recommend that all home buyers view the home report before committing to purchase a property. ©2009 Donald Ross. All rights reserved.